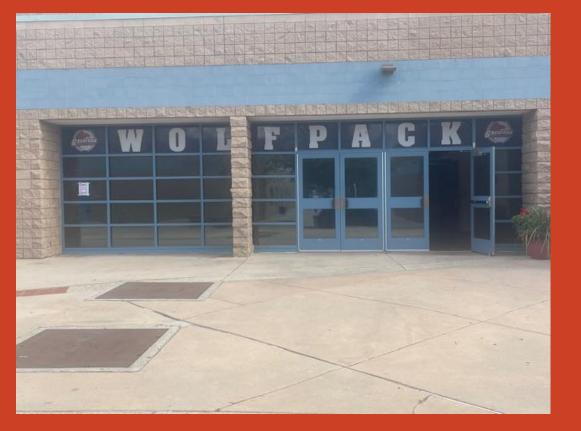

#### Great Oak High School Site Overview



Address: 32555 Deer Hollow Parkway Temecula California 92592

# Spectator Entry



### Vendors and Performers Re-Entry



#### **Spectator Entrance**

### Performer Entrance & Floor Folding Zone







# Floor Folding Zone

### Performance Zone



### **Center Court**

- Spectator Side Bleachers 1200
- Performers Side Bleachers 1200
  - 21 Bleacher Rows
- Handicap Accessible Seating

## BACKSIDE SEATING



### Dimensions

72 x 106 Performance Zone
5 foot safety zone on all sides
Approximate Ceiling Height is 60'
There are no inclines, declines or stairs from warm-ups to entry
Group Exit is immediate to the outdoor floor folding area
There is plenty of outdoor space for prop storage and staging