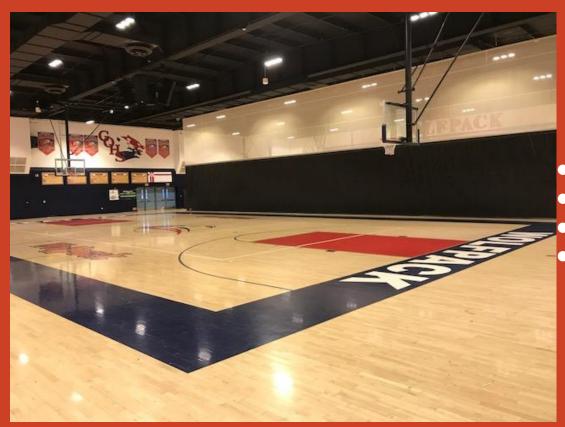

### **Center Court**

- Spectator Side Bleachers 1200
- Performers Side Bleachers 1200
  - 21 Bleacher Rows
- Handicap Accessible Seating

## BACKSIDE SEATING