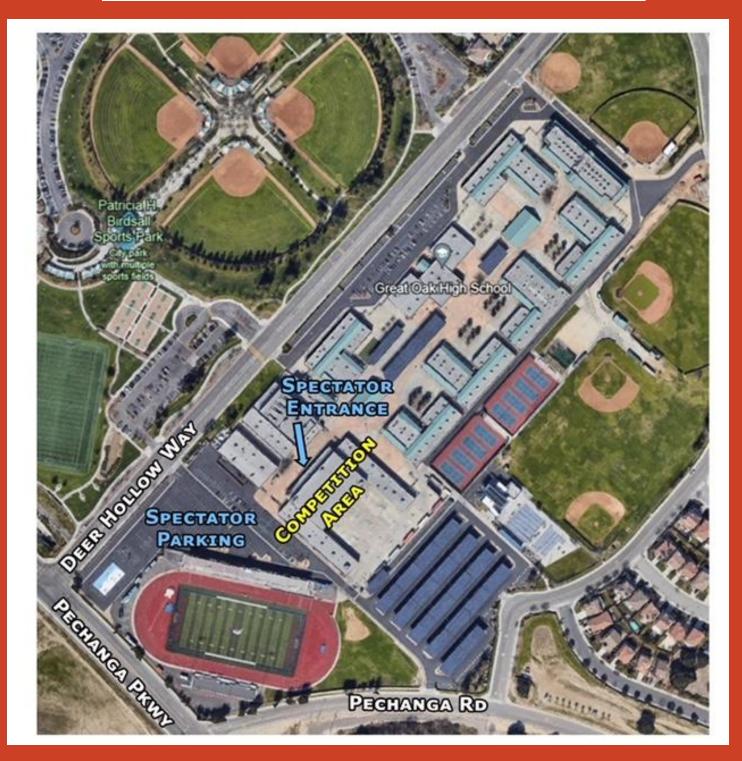

#### Great Oak High School Site Overview

Address: 32555 Deer Hollow Parkway Temecula California 92592

#### **Spectator Entrance**