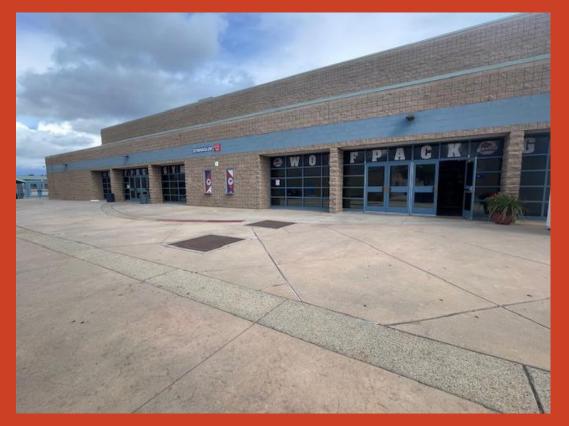

#### Great Oak High School Site Overview



Address: 32555 Deer Hollow Parkway Temecula California 92592

# Spectator Entry



### Vendors and Performers Re-Entry



#### **Spectator Entrance**

### Performer Entrance & Floor Folding Zone







# Floor Folding Zone

### Performance Zone



### **Center Court**

- Spectator Side Bleachers 1200
- Performers Side Bleachers 1200
  - 21 Bleacher Rows
- Handicap Accessible Seating

## BACKSIDE SEATING



### Dimensions

72 x 106 Performance Zone
5 foot safety zone on all sides
Approximate Ceiling Height is 60'
There are no inclines, declines or stairs from warm-ups to entry
Group Exit is immediate to the outdoor floor folding area
There is plenty of outdoor space for prop storage and staging