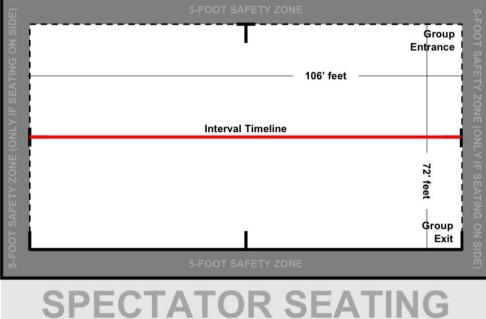

### Dimensions

72 x 106 Performance Zone
5 foot safety zone on all sides
Approximate Ceiling Height is 60'
There are no inclines, declines or stairs from warm-ups to entry
Group Exit is immediate to the outdoor floor folding area
There is plenty of outdoor space for prop storage and staging